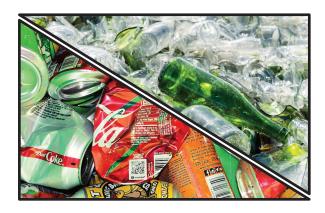

## METAL AND ALUMINUM CANS

Only metal or aluminum food and drink cans are accepted. They should be empty, clean and dry before being placed loosely in the recycling cart. No other metal items are accepted.

### **GLASS BOTTLES**

All glass bottles should be empty, clean and dry before being placed loosely in the recycling cart. Please no glassware, mirrors, window panes or light bulbs.