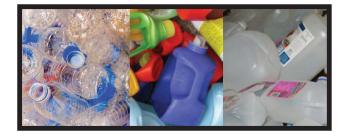

## PLASTICS JUGS & BOTTLES

Only clean and empty plastic bottles and jugs are accepted. Please do not crush the bottles and keep lids on. No other plastic items are accepted - even if they have a recycle logo.