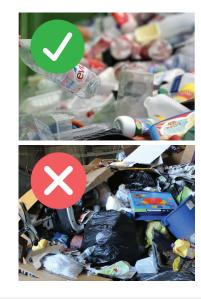

#### Please don't bag your recyclables.

Recycling plays a crucial role in preserving our environment and conserving valuable resources. We've made it easier than ever to help your environment by offering recycling at your curb! The main challenge with curbside recycling is the high level of contaminants found in recycling carts, such as: Trash bags, Food residue, Styrofoam, Batteries, Electronics, and more. These items are not accepted at the Kimble recycling center. If your item is not on the approved list, please discard it in the trash. Remember to clean and dry all items before placing them unbagged in the cart. Let's work together to protect the environment and create a sustainable future.