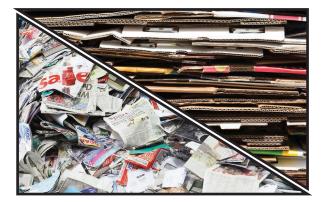

### PAPER & NEWSPAPER

Paper should be clean and dry. Please no glossy paper or foil wrapping paper. Paper should not be stained by waste. Magazines, mail, newspapers and copier paper are accepted.